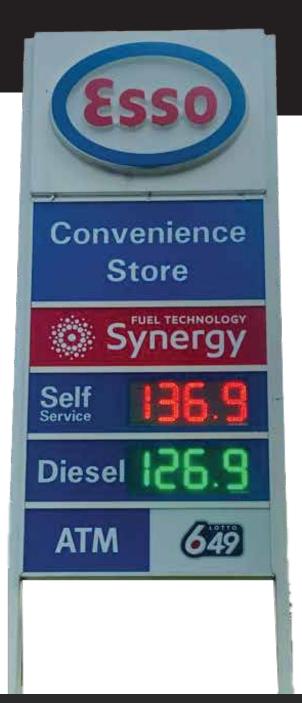

## **LED GAS SIGNS**

#### DESCRIPTION:

Led Sign Toronto provide a range of 7-segment or full matrix LED petrol price displays to replace existing price signage.

The signs can be easily retrofitted into an existing pylon or we can assist you in replacing the whole pylon.

Ledle Media work with a number of service station systems and named /Brand such as Esso,Petroleum Plus, ECNO and many more famous brands that allow the signs to be automatically updated from the central system so when the bowser updates the signs automatically update to the correct pricing, so there is no need for the attendant to do anything. <section-header>

At Ledle Media(Led Sign Toronto) can also provide a standalone system so the prices can be changed by a simple touch of a button either at the pylon or via wireless communication.