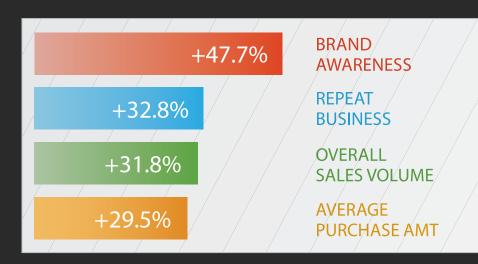

## **Increase Sales & ROI, Decrease Cost**

Advertise your products. Send out any number of company messages. By using an Adaptive LED display, the promotional advantages are unlimited

#### **GROW BUSINESS & IMPULSE BUYS 24/7**

- Achieve maximum daily exposure to vehicular and pedestrian traffic
- Boost visibility 365 days a year
- Create long-term business awareness
- Stimulate repeat business

see an increase in business of 15%-150%."