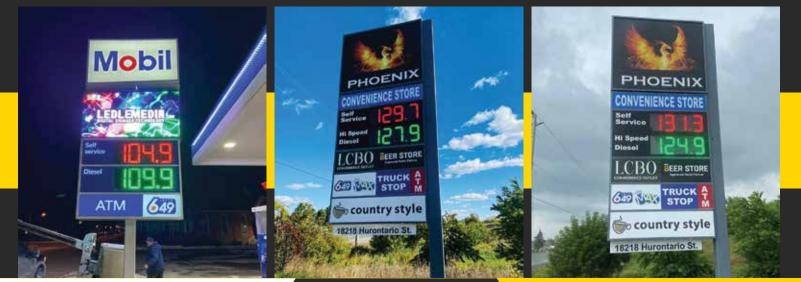

## **LED GAS SIGNS**

#### DESCRIPTION:

Led Sign Toronto provide a range of 7-segment or full matrix LED petrol price displays to replace existing price signage.

The signs can be easily retrofitted into an existing pylon or we can assist you in replacing the whole pylon.

Ledle Media work with a number of service station systems and named /Brand such as Esso,Petroleum Plus, ECNO and many more famous brands that allow the signs to be automatically updated from the central system so when the bowser updates the signs automatically update to the correct pricing, so there is no need for the attendant to do anything. <section-header>

At Ledle Media(Led Sign Toronto) can also provide a standalone system so the prices can be changed by a simple touch of a button either at the pylon or via wireless communication.

## **Features**

Ledle Media

- Ultra Bright LED's with branded Led Lamp such as Cree, Epistar, Slian etc.
- With ZERO Depress option.
- Choice of LED colours: Red, Green, White, Blue, Yellow
- Wide Viewing Angle >180 degree.
- Automatic dimming with Light sensor.
- Weather resistant housing-Ip65 Graded Casing –Front Service-Industrial Grade specialised to work according to North American Weather.
- Option of 7-Segment or Full Matrix displays
- Optional interface to Wi-Fi, RF remote control system . with or without display remote control.
- Different digit size options such as: 8",10",12",16" 20" and bigger sizes.