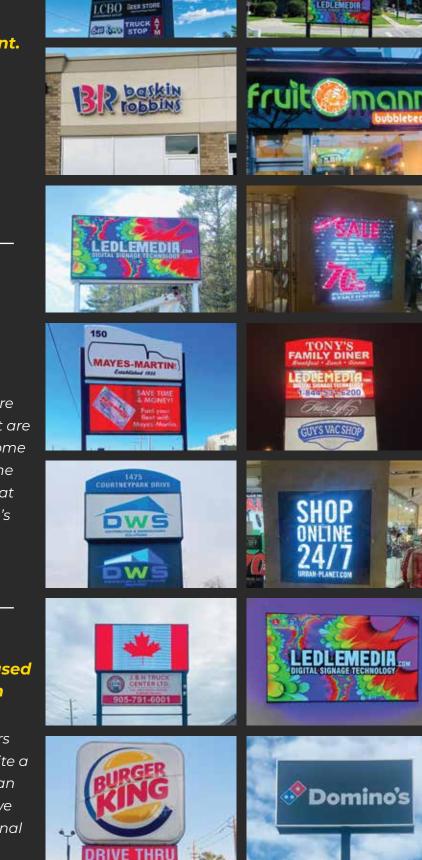

## LED Pylon / Post Signs

We Design-Build -Install. Innovative -Stylish pylons designs. Sign Revolution Single Pole-Double pole- Tri pole- Pylons Led Ground Signs-Any height Pylon signs Now a days LED Screen/EMC's become a very important parts of the Pylon signs. Even most Municipalities allow up-to 35% of the area for Led Screens. New Pylon signs for new plaza/stores or Existing pylon signs. We upgrade the existing Pylon signs by adding the LED Screens retrofit there. **New Pylons for Schools** New Pylons for Church. New Pylon for Auto Shop/Plazas. **Pylons for Medical Clinics/Hospitals** Pylons for Car dealers/Car Wash. New Pylons for Gas Stations or Upgrade the existing sign with LED gas price signs+Led screens. Ask for any customised or special design. Which Side We will be one stop signs for Design-Engineering You Or Stamping-City Permits-Concrete Footing-Installation.