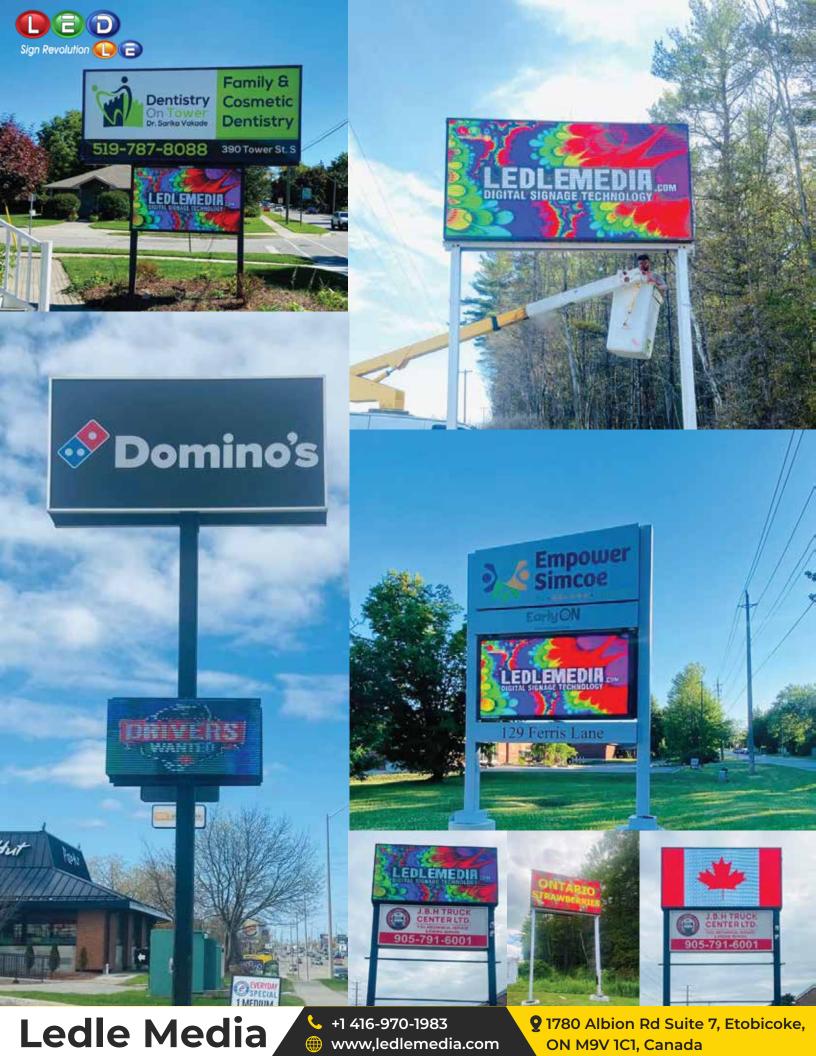

## LED Pylon / Post Signs

We Design-Build -Install. Innovative -Stylish pylons designs. Sign Revolution Single Pole-Double pole- Tri pole- Pylons Led Ground Signs-Any height Pylon signs Now a days LED Screen/EMC's become a very important parts of the Pylon signs. Even most Municipalities allow up-to 35% of the area for Led Screens. New Pylon signs for new plaza/stores or Existing pylon signs. We upgrade the existing Pylon signs by adding the LED Screens retrofit there. **New Pylons for Schools** New Pylons for Church. New Pylon for Auto Shop/Plazas. **Pylons for Medical Clinics/Hospitals** Pylons for Car dealers/Car Wash. New Pylons for Gas Stations or Upgrade the existing sign with LED gas price signs+Led screens. Ask for any customised or special design. Which Side We will be one stop signs for Design-Engineering You Or Stamping-City Permits-Concrete Footing-Installation.